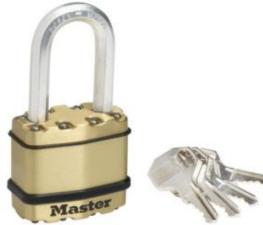

## EXCELL 1MBEURDLF

- Laminated steel core for higher strength
- Brass e-coated zinc outer sleeve for weather resistance
- Exclusive octagonal boron-carbide shackle for maximum cut resistance
- Double ball bearing locking for added protection from prying and hammering
- Body bumpers to prevent scratching
- 4-pin cylinder
- Supplied with 2 keys

SKU: 1MBEURDLF