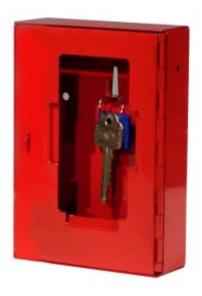

# GLASS FRONT EMERGENCY KEY BOX WITH TAMPER EVIDENT SEAL

- Constructed from steel, with a break glass front panel
- Designed to hold a key for emergency use
- Secured in the closed position by a tamper resistant numbered seal
- High visibility scratch resistant red finish
- Supplied with hammer & chain
- Spare glass front panels also available

### GLASS FRONTED EMERGENCY KEY BOX WITH SEAL AND HAMMER IMAGES

Spare Security Seals

Emergency Key Box K0

Every effort has been made to ensure that the information in this brochure is correct. We have a policy of continually developing and improving our products and reserve the right to change specification without notice. By virtue of the Trades Description Act 1968 all measurements and weights must be considered approximate.