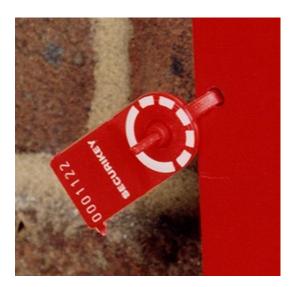

### GLASS FRONTED EMERGENCY KEY BOX WITH SEAL AND HAMMER IMAGES

Spare Security Seals

Emergency Key Box K0

Every effort has been made to ensure that the information in this brochure is correct. We have a policy of continually developing and improving our products and reserve the right to change specification without notice. By virtue of the Trades Description Act 1968 all measurements and weights must be considered approximate.