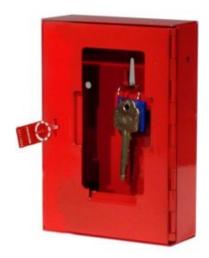

# GLASS FRONT EMERGENCY KEY BOX WITH TAMPER EVIDENT SEAL

- Constructed from steel, with a break glass front panel
- Designed to hold a key for emergency use
- Secured in the closed position by a tamper resistant numbered seal
- High visibility scratch resistant red finish
- Supplied with hammer & chain
- Spare glass front panels also available

### GLASS FRONTED EMERGENCY KEY BOX WITH SEAL AND HAMMER IMAGES

Spare Security Seals

Emergency Key Box K0

Every effort has been made to ensure that the information in this brochure is correct. We have a policy of continually developing and improving our products and reserve the right to change specification without notice. By virtue of the Trades Description Act 1968 all measurements and weights must be considered approximate.