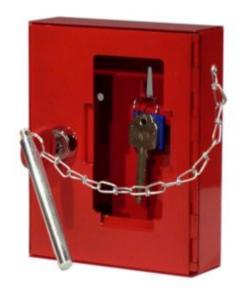

## EMERGENCY KEY BOX WITH CYLINDER LOCK AND HAMMER

### EMERGENCY KEY BOX WITH CYLINDER LOCK HAMMER AND CHAIN

- Constructed from steel, with a break glass front panel
- Designed to hold a key for emergency use
- Secured in the closed position by a cylinder lock with 2 keys
- High visibility scratch resistant red finish
- Spare glass front panels also available