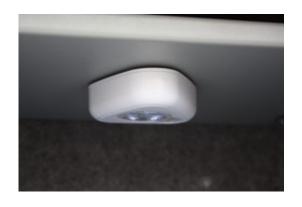

#### MINI VAULT S2 SILVER 3 ELECTRONIC

- £4,000 overnight cash cover (£40,000 valuables)
- Independently tested and certified to EN14450 S2
- 4mm Solid steel electrically welded body
- 8mm anti-bludgeon door fitted with advanced electronic lock
- Registration system to prevent lockout situation
- Chrome plated bolt cups
- Soft foam insert protects valuables from damage
- Fully lined interior
- · Adjustable jewellery shelf included
- · Motion sensitive Interior light included
- Suitable for rear or floor fixing Bolts supplied
- Batteries, Installation and operating instructions included
- Colour Metallic Dark Grey RAL7001

## MINI VAULT S2 SILVER 3 ELECTRONIC IMAGES

AiS Approved

Mini Vault 3 & Till Draw

Secured By Design

Motion Activated Magnetic Light