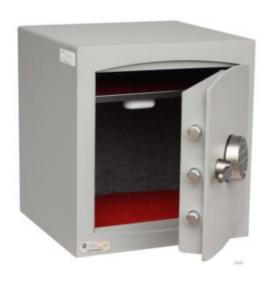

#### MINI VAULT S2 SILVER 3 ELECTRONIC

- £4,000 overnight cash cover (£40,000 valuables)
- Independently tested and certified to EN14450 S2
- 4mm Solid steel electrically welded body
- 8mm anti-bludgeon door fitted with advanced electronic lock
- Registration system to prevent lockout situation
- Chrome plated bolt cups
- Soft foam insert protects valuables from damage
- Fully lined interior
- · Adjustable jewellery shelf included
- · Motion sensitive Interior light included
- Suitable for rear or floor fixing Bolts supplied
- Batteries, Installation and operating instructions included
- Colour Metallic Dark Grey RAL7001

## ADDITIONAL INFORMATION

| Weight          | 50.000 kg                      |
|-----------------|--------------------------------|
| Dimensions      | 470 (H) x 435 (W) x 405 (D) mm |
| Standard        | Silver                         |
| Cash Rating     | £4,000                         |
| Volume          | 68 litres                      |
| Shelves         | 1                              |
| Internal Height | 455mm                          |
| Internal Width  | 420mm                          |
| Internal Depth  | 355mm                          |
|                 |                                |

## MINI VAULT S2 SILVER 3 ELECTRONIC IMAGES

Mini Vault 3 S2 Silver Electronic Locking