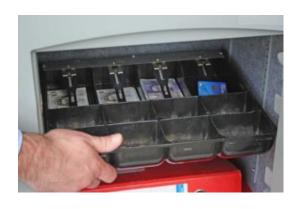

#### MINI VAULT S2 SILVER 3 ELECTRONIC

- £4,000 overnight cash cover (£40,000 valuables)
- Independently tested and certified to EN14450 S2
- 4mm Solid steel electrically welded body
- 8mm anti-bludgeon door fitted with advanced electronic lock
- Registration system to prevent lockout situation
- Chrome plated bolt cups
- Soft foam insert protects valuables from damage
- Fully lined interior
- · Adjustable jewellery shelf included
- · Motion sensitive Interior light included
- Suitable for rear or floor fixing Bolts supplied
- Batteries, Installation and operating instructions included
- Colour Metallic Dark Grey RAL7001

## MINI VAULT S2 SILVER 3 ELECTRONIC IMAGES

AiS Approved

Mini Vault 3 & Till Draw

Secured By Design

Motion Activated Magnetic Light