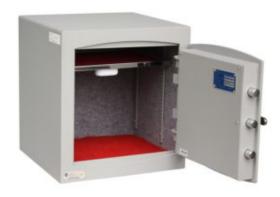

#### MINI VAULT S2 SILVER 3 ELECTRONIC

- £4,000 overnight cash cover (£40,000 valuables)
- Independently tested and certified to EN14450 S2
- 4mm Solid steel electrically welded body
- 8mm anti-bludgeon door fitted with advanced electronic lock
- Registration system to prevent lockout situation
- Chrome plated bolt cups
- Soft foam insert protects valuables from damage
- Fully lined interior
- · Adjustable jewellery shelf included
- · Motion sensitive Interior light included
- Suitable for rear or floor fixing Bolts supplied
- Batteries, Installation and operating instructions included
- Colour Metallic Dark Grey RAL7001

## MINI VAULT S2 SILVER 3 ELECTRONIC IMAGES

Mini Vault 3 S2 Silver Electronic Locking