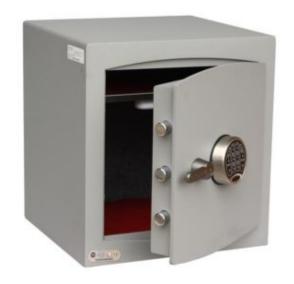

#### MINI VAULT S2 SILVER 3 ELECTRONIC

- £4,000 overnight cash cover (£40,000 valuables)
- Independently tested and certified to EN14450 S2
- 4mm Solid steel electrically welded body
- 8mm anti-bludgeon door fitted with advanced electronic lock
- Registration system to prevent lockout situation
- Chrome plated bolt cups
- Soft foam insert protects valuables from damage
- Fully lined interior
- · Adjustable jewellery shelf included
- · Motion sensitive Interior light included
- Suitable for rear or floor fixing Bolts supplied
- Batteries, Installation and operating instructions included
- Colour Metallic Dark Grey RAL7001

# MINI VAULT S2 SILVER 3 ELECTRONIC

## MINI VAULT S2 SILVER 3 ELECTRONIC IMAGES

Mini Vault Chrome Bolt Cup

Mini Vault 3 S2 Silver Electronic Locking

Mini Vault Bolts & Handle

Mini Vault 3 S2 Silver Electronic Locking

## MINI VAULT S2 SILVER 3 ELECTRONIC IMAGES

Mini Vault 3 S2 Silver Electronic Locking