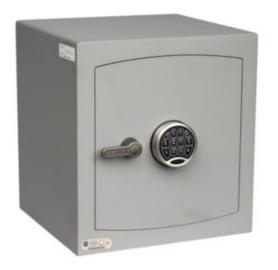

#### MINI VAULT S2 SILVER 3 ELECTRONIC

- £4,000 overnight cash cover (£40,000 valuables)
- Independently tested and certified to EN14450 S2
- 4mm Solid steel electrically welded body
- 8mm anti-bludgeon door fitted with advanced electronic lock
- Registration system to prevent lockout situation
- Chrome plated bolt cups
- Soft foam insert protects valuables from damage
- Fully lined interior
- · Adjustable jewellery shelf included
- · Motion sensitive Interior light included
- Suitable for rear or floor fixing Bolts supplied
- Batteries, Installation and operating instructions included
- Colour Metallic Dark Grey RAL7001

# MINI VAULT S2 SILVER 3 ELECTRONIC

## ADDITIONAL INFORMATION

| Weight          | 50.000 kg                      |
|-----------------|--------------------------------|
| Dimensions      | 470 (H) x 435 (W) x 405 (D) mm |
| Standard        | Silver                         |
| Cash Rating     | £4,000                         |
| Volume          | 68 litres                      |
| Shelves         | 1                              |
| Internal Height | 455mm                          |
| Internal Width  | 420mm                          |
| Internal Depth  | 355mm                          |
|                 |                                |