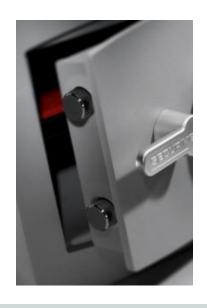

#### MINI VAULT S2 SILVER 3 ELECTRONIC

- £4,000 overnight cash cover (£40,000 valuables)
- Independently tested and certified to EN14450 S2
- 4mm Solid steel electrically welded body
- 8mm anti-bludgeon door fitted with advanced electronic lock
- Registration system to prevent lockout situation
- Chrome plated bolt cups
- Soft foam insert protects valuables from damage
- Fully lined interior
- · Adjustable jewellery shelf included
- · Motion sensitive Interior light included
- Suitable for rear or floor fixing Bolts supplied
- Batteries, Installation and operating instructions included
- Colour Metallic Dark Grey RAL7001

## MINI VAULT S2 SILVER 3 ELECTRONIC IMAGES

Mini Vault Chrome Bolt Cup

Mini Vault 3 S2 Silver Electronic Locking

Mini Vault Bolts & Handle

Mini Vault 3 S2 Silver Electronic Locking