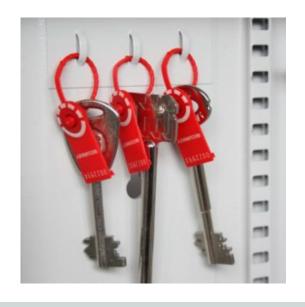

#### SYSTEM 100/PL

- Designed to store padlocks and keys used to isolate switchgear and machinery
- Deep cabinet with staggered hooks allows extra space for padlocks to hang
- Strongly made steel cabinet with flush closing rim to resist forced entry
- Adjustable colour coded and numbered hook bars allow the layout to be customised
- Ingenious key tabs are designed to hang so that the number is always visible
- Closed loops included for use with optional security seals!
- Lock locations can be recorded on the control index which is removable for added security
- Durable Light Grey paint finish
- Supplied with security lock and 2 keys
- Note: Padlocks not included