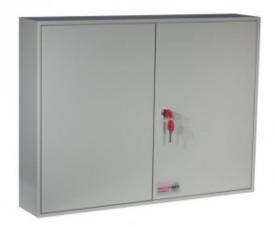

#### SYSTEM 100/PL

- Designed to store padlocks and keys used to isolate switchgear and machinery
- Deep cabinet with staggered hooks allows extra space for padlocks to hang
- Strongly made steel cabinet with flush closing rim to resist forced entry
- Adjustable colour coded and numbered hook bars allow the layout to be customised
- Ingenious key tabs are designed to hang so that the number is always visible
- Closed loops included for use with optional security seals!
- Lock locations can be recorded on the control index which is removable for added security
- Durable Light Grey paint finish
- Supplied with security lock and 2 keys
- Note: Padlocks not included

### PADLOCK SECURITY SYSTEM CABINET FOR 100 LOCKS IMAGES

System 100 Padlock

System 100 Padlock Dial Combination Lock

Security Seals & Loops