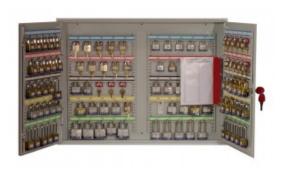

### ADDITIONAL INFORMATION

| Weight          | 17.000 kg                                                                 |
|-----------------|---------------------------------------------------------------------------|
| Dimensions      | 550 (H) x 730 (W) x 140 (D) mm                                            |
| Standard        | Bronze                                                                    |
| Capacity        | 100 locks                                                                 |
| Locking Options | B – 3/4 Wheel Mechanical Combination, D – Padlocking Cam Lock, F – CL1000 |

### PADLOCK SECURITY SYSTEM CABINET FOR 100 LOCKS IMAGES

System 100 Padlock

System 100 Padlock Dial Combination Lock

Security Seals & Loops