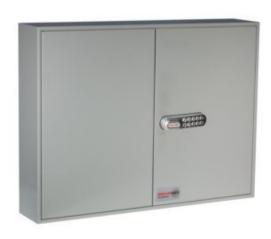

#### SYSTEM 100/PL

- Designed to store padlocks and keys used to isolate switchgear and machinery
- Deep cabinet with staggered hooks allows extra space for padlocks to hang
- Strongly made steel cabinet with flush closing rim to resist forced entry
- Adjustable colour coded and numbered hook bars allow the layout to be customised
- Ingenious key tabs are designed to hang so that the number is always visible
- Closed loops included for use with optional security seals!
- Lock locations can be recorded on the control index which is removable for added security
- Durable Light Grey paint finish
- Supplied with security lock and 2 keys
- Note: Padlocks not included

### ADDITIONAL INFORMATION

| Weight          | 17.000 kg                                                                 |
|-----------------|---------------------------------------------------------------------------|
| Dimensions      | 550 (H) x 730 (W) x 140 (D) mm                                            |
| Standard        | Bronze                                                                    |
| Capacity        | 100 locks                                                                 |
| Locking Options | B – 3/4 Wheel Mechanical Combination, D – Padlocking Cam Lock, F – CL1000 |