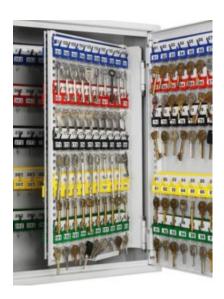

#### **KEY VAULT 200**

- Heavy duty key cabinet designed to meet the growing need for added security
- 2.5mm fabricated steel cabinet with flush closing door to resist forced entry
- Locking by security deadlock with 5-pin Euro profile cylinder
  & 2 keys
- Adjustable colour coded and numbered hook bars allow the layout to be customised
- Ingenious key tabs are designed to hang so that the number is always visible
- Closed loops included for use with optional security seals
- Key locations can be recorded on the control index which is removable for added security
- Use your own cylinder to incorporate the cabinet into an existing suited system
- Cylinder can be easily changed in seconds to ensure total security
- Durable Light Grey paint finish will suit most environments

# **KEY VAULT FOR 200 KEYS IMAGES**

Key Vault Interior

Security Seals & Loops

Euro Profile Cylinder

Key Vault 200 Push Button Combination Lock