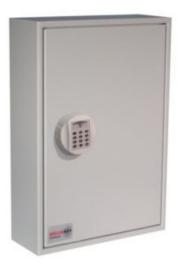

#### **KEY VAULT 200**

- Heavy duty key cabinet designed to meet the growing need for added security
- 2.5mm fabricated steel cabinet with flush closing door to resist forced entry
- Locking by security deadlock with 5-pin Euro profile cylinder
  & 2 keys
- Adjustable colour coded and numbered hook bars allow the layout to be customised
- Ingenious key tabs are designed to hang so that the number is always visible
- Closed loops included for use with optional security seals
- Key locations can be recorded on the control index which is removable for added security
- Use your own cylinder to incorporate the cabinet into an existing suited system
- Cylinder can be easily changed in seconds to ensure total security
- Durable Light Grey paint finish will suit most environments

# **ADDITIONAL INFORMATION**

| Weight          | 20.000 kg                                                                                                                        |
|-----------------|----------------------------------------------------------------------------------------------------------------------------------|
| Dimensions      | 550 (H) x 380 (W) x 140 (D) mm                                                                                                   |
| Standard        | Silver                                                                                                                           |
| Capacity        | 200 keys                                                                                                                         |
| Locking Options | B – 3/4 Wheel Mechanical Combination, E – Mechanical Push Button Lock, G – Wittkopp Primor 2000, I – La Gard 702, L – Safe Logic |