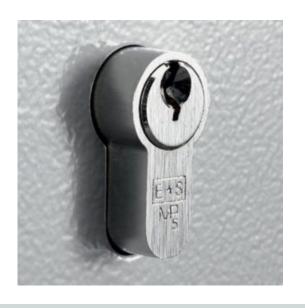

#### **KEY VAULT 200**

- Heavy duty key cabinet designed to meet the growing need for added security
- 2.5mm fabricated steel cabinet with flush closing door to resist forced entry
- Locking by security deadlock with 5-pin Euro profile cylinder
  & 2 keys
- Adjustable colour coded and numbered hook bars allow the layout to be customised
- Ingenious key tabs are designed to hang so that the number is always visible
- Closed loops included for use with optional security seals
- Key locations can be recorded on the control index which is removable for added security
- Use your own cylinder to incorporate the cabinet into an existing suited system
- Cylinder can be easily changed in seconds to ensure total security
- Durable Light Grey paint finish will suit most environments

# **KEY VAULT FOR 200 KEYS IMAGES**

Key Vault Interior

Security Seals & Loops

Euro Profile Cylinder

Key Vault 200 Push Button Combination Lock