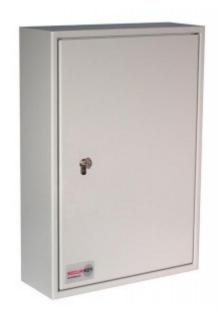

#### **KEY VAULT 200**

- Heavy duty key cabinet designed to meet the growing need for added security
- 2.5mm fabricated steel cabinet with flush closing door to resist forced entry
- Locking by security deadlock with 5-pin Euro profile cylinder
  & 2 keys
- Adjustable colour coded and numbered hook bars allow the layout to be customised
- Ingenious key tabs are designed to hang so that the number is always visible
- Closed loops included for use with optional security seals
- Key locations can be recorded on the control index which is removable for added security
- Use your own cylinder to incorporate the cabinet into an existing suited system
- Cylinder can be easily changed in seconds to ensure total security
- Durable Light Grey paint finish will suit most environments