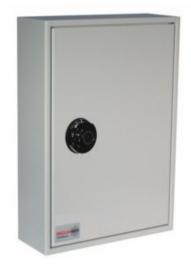

#### **KEY VAULT 200**

- Heavy duty key cabinet designed to meet the growing need for added security
- 2.5mm fabricated steel cabinet with flush closing door to resist forced entry
- Locking by security deadlock with 5-pin Euro profile cylinder
  & 2 keys
- Adjustable colour coded and numbered hook bars allow the layout to be customised
- Ingenious key tabs are designed to hang so that the number is always visible
- Closed loops included for use with optional security seals
- Key locations can be recorded on the control index which is removable for added security
- Use your own cylinder to incorporate the cabinet into an existing suited system
- Cylinder can be easily changed in seconds to ensure total security
- Durable Light Grey paint finish will suit most environments

# **ADDITIONAL INFORMATION**

| Weight          | 20.000 kg                                                                                                                        |
|-----------------|----------------------------------------------------------------------------------------------------------------------------------|
| Dimensions      | 550 (H) x 380 (W) x 140 (D) mm                                                                                                   |
| Standard        | Silver                                                                                                                           |
| Capacity        | 200 keys                                                                                                                         |
| Locking Options | B – 3/4 Wheel Mechanical Combination, E – Mechanical Push Button Lock, G – Wittkopp Primor 2000, I – La Gard 702, L – Safe Logic |

# **KEY VAULT FOR 200 KEYS IMAGES**

Key Vault Interior

Security Seals & Loops

Euro Profile Cylinder

Key Vault 200 Push Button Combination Lock