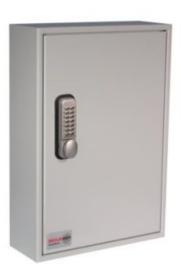

#### **KEY VAULT 200**

- Heavy duty key cabinet designed to meet the growing need for added security
- 2.5mm fabricated steel cabinet with flush closing door to resist forced entry
- Locking by security deadlock with 5-pin Euro profile cylinder
  & 2 keys
- Adjustable colour coded and numbered hook bars allow the layout to be customised
- Ingenious key tabs are designed to hang so that the number is always visible
- Closed loops included for use with optional security seals
- Key locations can be recorded on the control index which is removable for added security
- Use your own cylinder to incorporate the cabinet into an existing suited system
- Cylinder can be easily changed in seconds to ensure total security
- Durable Light Grey paint finish will suit most environments

# **ADDITIONAL INFORMATION**

| Weight          | 20.000 kg                                                                                                                        |
|-----------------|----------------------------------------------------------------------------------------------------------------------------------|
| Dimensions      | 550 (H) x 380 (W) x 140 (D) mm                                                                                                   |
| Standard        | Silver                                                                                                                           |
| Capacity        | 200 keys                                                                                                                         |
| Locking Options | B – 3/4 Wheel Mechanical Combination, E – Mechanical Push Button Lock, G – Wittkopp Primor 2000, I – La Gard 702, L – Safe Logic |

### **KEY VAULT FOR 200 KEYS IMAGES**

Key Vault 200 Electronic Lock REVO A