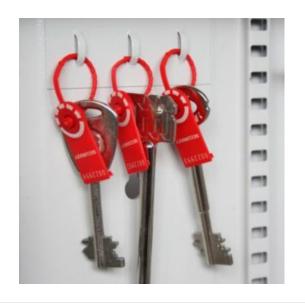

#### **KEY VAULT 200**

- Heavy duty key cabinet designed to meet the growing need for added security
- 2.5mm fabricated steel cabinet with flush closing door to resist forced entry
- Locking by security deadlock with 5-pin Euro profile cylinder
  & 2 keys
- Adjustable colour coded and numbered hook bars allow the layout to be customised
- Ingenious key tabs are designed to hang so that the number is always visible
- Closed loops included for use with optional security seals
- Key locations can be recorded on the control index which is removable for added security
- Use your own cylinder to incorporate the cabinet into an existing suited system
- Cylinder can be easily changed in seconds to ensure total security
- Durable Light Grey paint finish will suit most environments

# **KEY VAULT FOR 200 KEYS IMAGES**

Key Vault Interior

Security Seals & Loops

Euro Profile Cylinder

Key Vault 200 Push Button Combination Lock