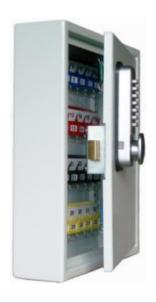

#### **KEY VAULT 48**

- Heavy duty key cabinet designed to meet the growing need for added security
- 2.5mm fabricated steel cabinet with flush closing door to resist forced entry
- Locking by security deadlock with 5-pin Euro profile cylinder
  2 keys
- Adjustable colour coded and numbered hook bars allow the layout to be customised
- Ingenious key tabs are designed to hang so that the number is always visible
- Closed loops included for use with optional security seals
- Key locations can be recorded on the control index which is removable for added security
- Use your own cylinder to incorporate the cabinet into an existing suited system
- Cylinder can be easily changed in seconds to ensure total security
- Durable Light Grey paint finish will suit most environments

## **KEY VAULT FOR 48 KEYS IMAGES**

**Key Vault Interior** 

Security Seals & Loops

Euro Profile Cylinder

Key Vault 48 Push Button Combination Lock