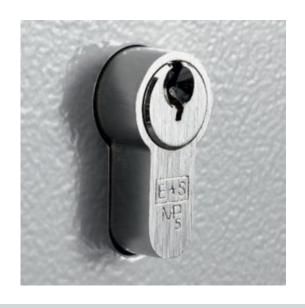

#### **KEY VAULT 48**

- Heavy duty key cabinet designed to meet the growing need for added security
- 2.5mm fabricated steel cabinet with flush closing door to resist forced entry
- Locking by security deadlock with 5-pin Euro profile cylinder
  2 keys
- Adjustable colour coded and numbered hook bars allow the layout to be customised
- Ingenious key tabs are designed to hang so that the number is always visible
- Closed loops included for use with optional security seals
- Key locations can be recorded on the control index which is removable for added security
- Use your own cylinder to incorporate the cabinet into an existing suited system
- Cylinder can be easily changed in seconds to ensure total security
- Durable Light Grey paint finish will suit most environments

## **KEY VAULT FOR 48 KEYS IMAGES**

**Key Vault Interior** 

Security Seals & Loops

Euro Profile Cylinder

Key Vault 48 Push Button Combination Lock