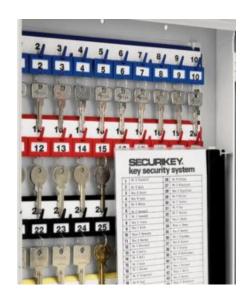

#### **KEY VAULT 48**

- Heavy duty key cabinet designed to meet the growing need for added security
- 2.5mm fabricated steel cabinet with flush closing door to resist forced entry
- Locking by security deadlock with 5-pin Euro profile cylinder
  2 keys
- Adjustable colour coded and numbered hook bars allow the layout to be customised
- Ingenious key tabs are designed to hang so that the number is always visible
- Closed loops included for use with optional security seals
- Key locations can be recorded on the control index which is removable for added security
- Use your own cylinder to incorporate the cabinet into an existing suited system
- Cylinder can be easily changed in seconds to ensure total security
- Durable Light Grey paint finish will suit most environments

## **KEY VAULT FOR 48 KEYS IMAGES**

**Key Vault Interior** 

Security Seals & Loops

Euro Profile Cylinder

Key Vault 48 Push Button Combination Lock