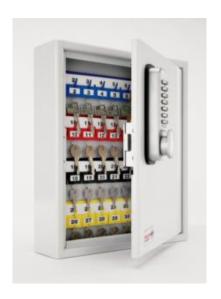

#### **KEY VAULT 48**

- Heavy duty key cabinet designed to meet the growing need for added security
- 2.5mm fabricated steel cabinet with flush closing door to resist forced entry
- Locking by security deadlock with 5-pin Euro profile cylinder
  2 keys
- Adjustable colour coded and numbered hook bars allow the layout to be customised
- Ingenious key tabs are designed to hang so that the number is always visible
- Closed loops included for use with optional security seals
- Key locations can be recorded on the control index which is removable for added security
- Use your own cylinder to incorporate the cabinet into an existing suited system
- Cylinder can be easily changed in seconds to ensure total security
- Durable Light Grey paint finish will suit most environments

## **KEY VAULT FOR 48 KEYS IMAGES**

**Key Vault Interior** 

Security Seals & Loops

Euro Profile Cylinder

Key Vault 48 Push Button Combination Lock