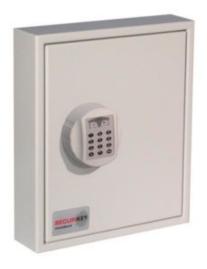

## **KEY VAULT FOR 48 KEYS IMAGES**

Key Vault 48 Push Button Combination Dead Lock

Key Vault 48 Push Button Combination Slam Lock

Key Vault 48 Dial Combination Lock

Key Vault 48 Electronic Lock REVO A

Your Securikey Stockist