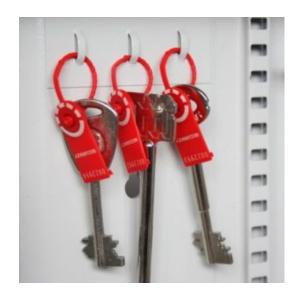

#### **KEY VAULT 48**

- Heavy duty key cabinet designed to meet the growing need for added security
- 2.5mm fabricated steel cabinet with flush closing door to resist forced entry
- Locking by security deadlock with 5-pin Euro profile cylinder
  2 keys
- Adjustable colour coded and numbered hook bars allow the layout to be customised
- Ingenious key tabs are designed to hang so that the number is always visible
- Closed loops included for use with optional security seals
- Key locations can be recorded on the control index which is removable for added security
- Use your own cylinder to incorporate the cabinet into an existing suited system
- Cylinder can be easily changed in seconds to ensure total security
- Durable Light Grey paint finish will suit most environments

## **KEY VAULT FOR 48 KEYS IMAGES**

**Key Vault Interior** 

Security Seals & Loops

Euro Profile Cylinder

Key Vault 48 Push Button Combination Lock