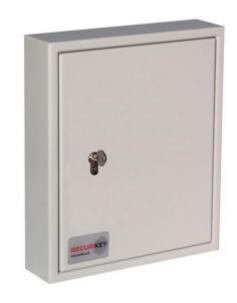

### **KEY VAULTS**

There are situations when additional security is needed and our key vaults are designed to meet that requirement. Designed to meet the highest standards of insurance companies our Key Vaults offer twice the strength and twice the reassurance of our standard key systems when controlling, tracking and securing keys to valuables and property.

#### **KEY VAULT 48**

- Heavy duty key cabinet designed to meet the growing need for added security
- 2.5mm fabricated steel cabinet with flush closing door to resist forced entry
- Locking by security deadlock with 5-pin Euro profile cylinder
  2 keys
- Adjustable colour coded and numbered hook bars allow the layout to be customised
- Ingenious key tabs are designed to hang so that the number is always visible
- Closed loops included for use with optional security seals
- Key locations can be recorded on the control index which is removable for added security
- Use your own cylinder to incorporate the cabinet into an existing suited system
- Cylinder can be easily changed in seconds to ensure total security
- Durable Light Grey paint finish will suit most environments