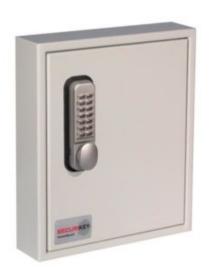

#### **KEY VAULT 48**

- Heavy duty key cabinet designed to meet the growing need for added security
- 2.5mm fabricated steel cabinet with flush closing door to resist forced entry
- Locking by security deadlock with 5-pin Euro profile cylinder
  2 keys
- Adjustable colour coded and numbered hook bars allow the layout to be customised
- Ingenious key tabs are designed to hang so that the number is always visible
- Closed loops included for use with optional security seals
- Key locations can be recorded on the control index which is removable for added security
- Use your own cylinder to incorporate the cabinet into an existing suited system
- Cylinder can be easily changed in seconds to ensure total security
- Durable Light Grey paint finish will suit most environments

# **ADDITIONAL INFORMATION**

| Weight          | 8.000 kg                                                                                                                         |
|-----------------|----------------------------------------------------------------------------------------------------------------------------------|
| Dimensions      | 355 (H) x 300 (W) x 80 (D) mm                                                                                                    |
| Standard        | Silver                                                                                                                           |
| Capacity        | 48 keys                                                                                                                          |
| Locking Options | B – 3/4 Wheel Mechanical Combination, E – Mechanical Push Button Lock, G – Wittkopp Primor 2000, I – La Gard 702, L – Safe Logic |