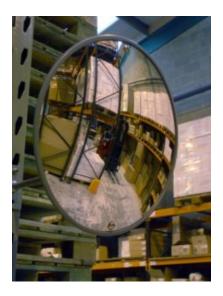

## ROUND ACRYLIC BUDGET INTERIOR CONVEX MIRROR - 300MM

- Eliminate blind spots
- Essential for the prevention of accidents and injuries
- Ideal for combating the theft of property and valuables
- Shatter resistant acrylic face with a protective vinyl edging
- Vacuum metallised coating Gives the brightest sharpest reflection
- 'J-arm' bracket mount included allows adjustment to all angles
- Easily fixed to wall or ceiling
- Suitable for internal use only

## ROUND ACRYLIC BUDGET INTERIOR CONVEX MIRROR - 300MM IMAGES

300mm Acrylic Budget Indoor Mirror

300mm Acrylic Budget Indoor Mirror

300mm Acrylic Budget Indoor Mirror

www.securikey.co.uk

Every effort has been made to ensure that the information in this brochure is correct. We have a policy of continually developing and improving our products and reserve the right to change specification without notice. By virtue of the Trades Description Act 1968 all measurements and weights must be considered approximate.