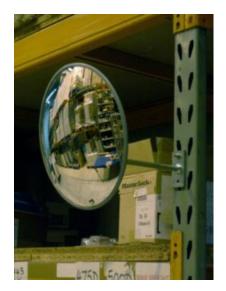

## ROUND ACRYLIC BUDGET INTERIOR CONVEX MIRROR - 300MM

- Eliminate blind spots
- Essential for the prevention of accidents and injuries
- Ideal for combating the theft of property and valuables
- Shatter resistant acrylic face with a protective vinyl edging
- Vacuum metallised coating Gives the brightest sharpest reflection
- 'J-arm' bracket mount included allows adjustment to all angles
- Easily fixed to wall or ceiling
- Suitable for internal use only

## ROUND ACRYLIC BUDGET INTERIOR CONVEX MIRROR - 300MM IMAGES

300mm Acrylic Budget Indoor Mirror

300mm Acrylic Budget Indoor Mirror

300mm Acrylic Budget Indoor Mirror

www.securikey.co.uk

Every effort has been made to ensure that the information in this brochure is correct. We have a policy of continually developing and improving our products and reserve the right to change specification without notice. By virtue of the Trades Description Act 1968 all measurements and weights must be considered approximate.