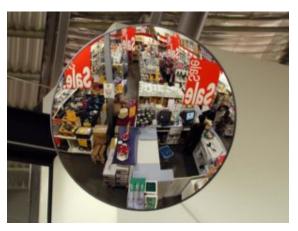

## ROUND ACRYLIC BUDGET INTERIOR CONVEX MIRROR - 300MM

- Eliminate blind spots
- Essential for the prevention of accidents and injuries
- Ideal for combating the theft of property and valuables
- Shatter resistant acrylic face with a protective vinyl edging
- Vacuum metallised coating Gives the brightest sharpest reflection
- 'J-arm' bracket mount included allows adjustment to all angles
- Easily fixed to wall or ceiling
- Suitable for internal use only

## ROUND ACRYLIC BUDGET INTERIOR CONVEX MIRROR - 300MM IMAGES

300mm Acrylic Budget Indoor Mirror

300mm Acrylic Budget Indoor Mirror

300mm Acrylic Budget Indoor Mirror

www.securikey.co.uk

Every effort has been made to ensure that the information in this brochure is correct. We have a policy of continually developing and improving our products and reserve the right to change specification without notice. By virtue of the Trades Description Act 1968 all measurements and weights must be considered approximate.