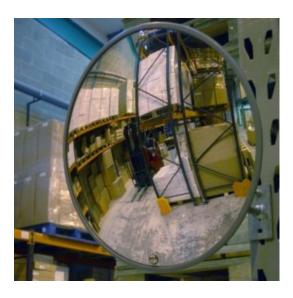

## ROUND ACRYLIC BUDGET INTERIOR CONVEX MIRROR - 300MM

- Eliminate blind spots
- Essential for the prevention of accidents and injuries
- Ideal for combating the theft of property and valuables
- Shatter resistant acrylic face with a protective vinyl edging
- Vacuum metallised coating Gives the brightest sharpest reflection
- 'J-arm' bracket mount included allows adjustment to all angles
- Easily fixed to wall or ceiling
- Suitable for internal use only

## ROUND ACRYLIC BUDGET INTERIOR CONVEX MIRROR - 300MM IMAGES

300mm Acrylic Budget Indoor Mirror

300mm Acrylic Budget Indoor Mirror

300mm Acrylic Budget Indoor Mirror

www.securikey.co.uk

Every effort has been made to ensure that the information in this brochure is correct. We have a policy of continually developing and improving our products and reserve the right to change specification without notice. By virtue of the Trades Description Act 1968 all measurements and weights must be considered approximate.