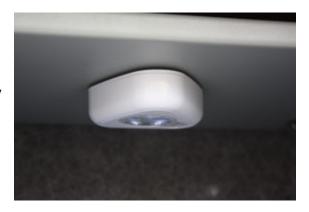

### MAGNETIC LIGHT FOR USE IN SAFES

### MAGNETIC LIGHT FOR USE IN SAFES

- Motion Sensitive Light
- 3 bright LED's improve visibility inside the safe, particularly when fitted in a cupboard or wardrobe
- Switches off automatically (30 seconds approx)
- Magnetic fixing no tools required
- Battery operated batteries included

# MAGNETIC LIGHT FOR USE IN SAFES